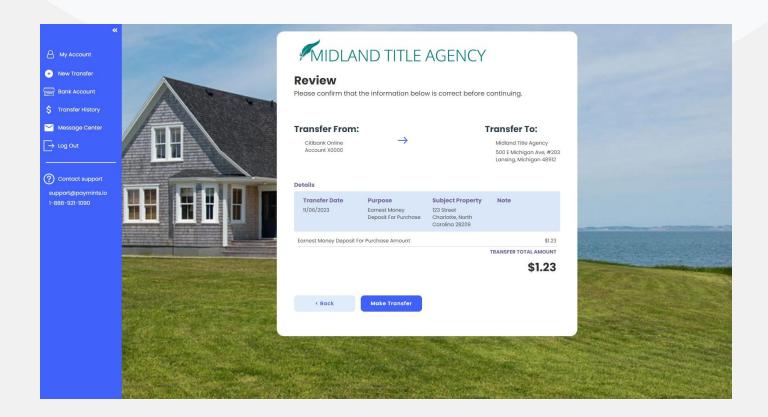

Review your transfer details and if all of the information is correct please click "Make Transfer".

11

Once you have clicked "Make Transfer" both you and Midland Title Agency will receive email notifications that the transfer has been initiated. You will also receive an email notification when the transfer arrives in Midland Title Agency's account. You can also add additional email recipients if you would like to send the transfer details to anyone else involved in the closing.