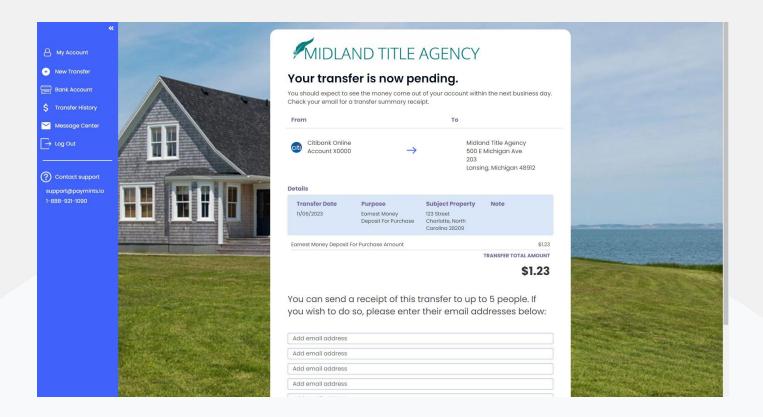

Review your transfer details and if all of the information is correct please click "Make Transfer".

11

Once you have clicked "Make Transfer" both you and Midland Title Agency will receive email notifications that the transfer has been initiated. You will also receive an email notification when the transfer arrives in Midland Title Agency's account. You can also add additional email recipients if you would like to send the transfer details to anyone else involved in the closing.