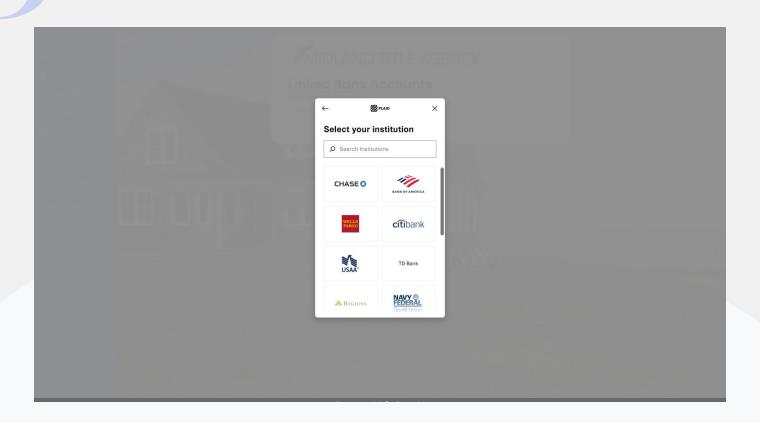

Plaid allows us to connect to over 16,000 financial institutions. What you will first see are the most banks used on our platform. If you do not see your bank click in the search bar and type in the name of your bank. Select your financial institution.