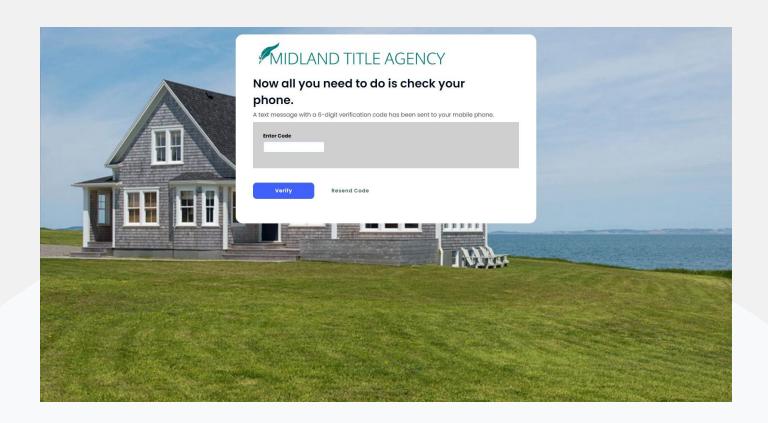

Enter the authentication code you should have received via text message.

Please input your personal information for bank compliance.

Next you will see the Plaid screen. Plaid is the most secure way to connect your bank account electronically. We do not share or store any banking credentials. Please click continue.