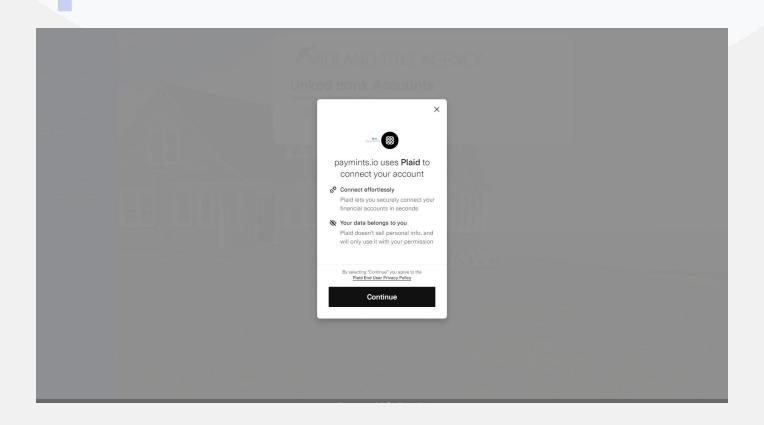

Enter the authentication code you should have received via text message.

Please input your personal information for bank compliance.

Next you will see the Plaid screen. Plaid is the most secure way to connect your bank account electronically. We do not share or store any banking credentials. Please click continue.