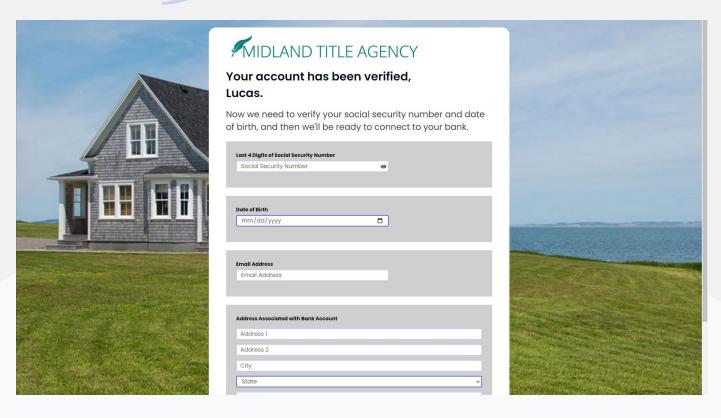

Enter the authentication code you should have received via text message.

Please input your personal information for bank compliance.

Next you will see the Plaid screen. Plaid is the most secure way to connect your bank account electronically. We do not share or store any banking credentials. Please click continue.