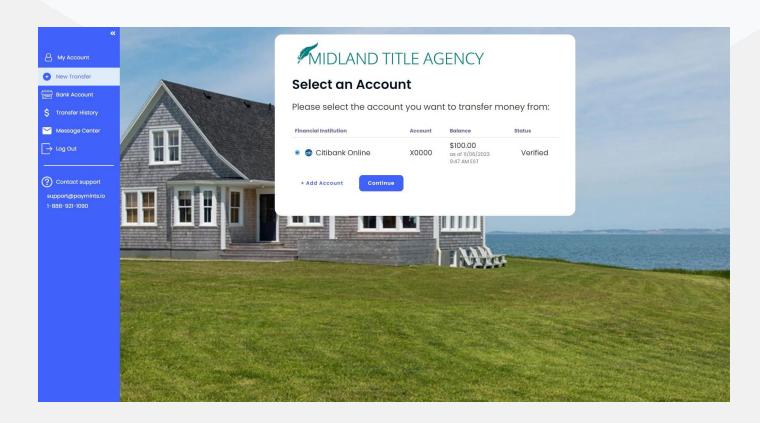

Please select the account that you would like to use to make the transfer.

Once your account has been selected please click "Continue".

9

Please fill out the transfer details page. If you would like to add any notes about your transfer you can add that in the optional notes section.