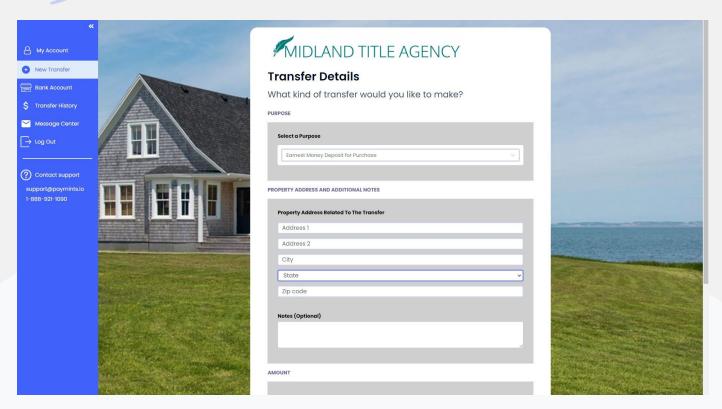

Please select the account that you would like to use to make the transfer.

Once your account has been selected please click "Continue".

9

Please fill out the transfer details page. If you would like to add any notes about your transfer you can add that in the optional notes section.