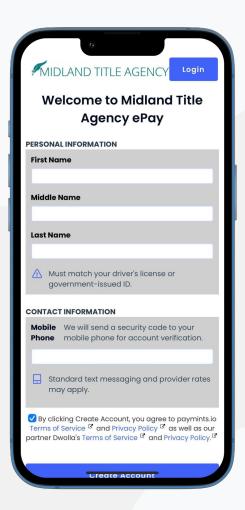

## Client Transfer Instructions

Learn More

Start by going to <u>midlandtitleagency.paymints.io</u>. Create an Account by inputting your first and last name and your mobile phone number. We will send you an authentication code via text.