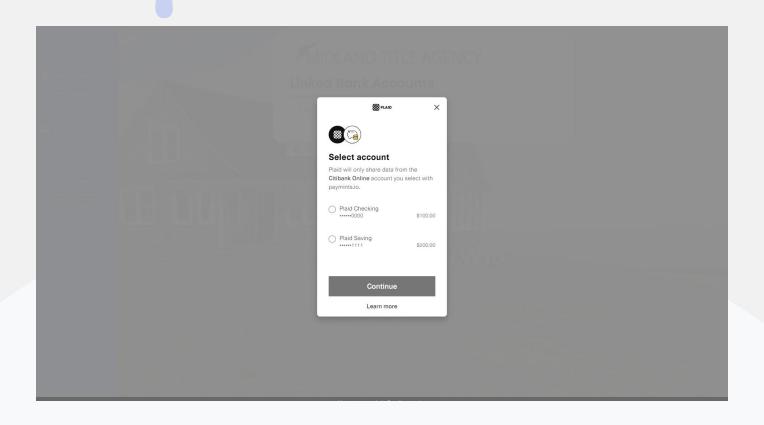

After you have selected your financial institution, log in to your bank using your online banking credentials. This will allow you to view all of your accounts which are eligible to make a transfer on our platform.